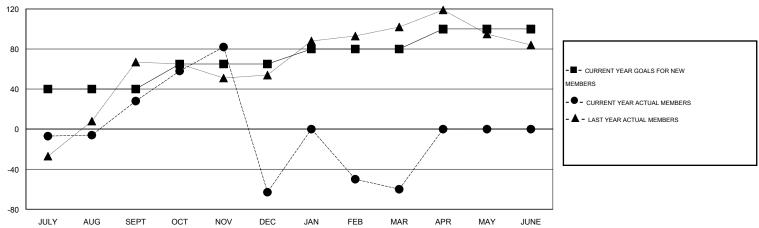

#### GOALS AND ACTUAL MEMBERS CUMULATIVE

| DROPPED CLUBS: 11 |     | 35 CLUBS OF 51 ADDED 1 OR MORE                                                                                                                                                                                                                                                                                                                                                                                                                                                                                                                                                                                                                                                                                                                                                                                                                                                                                                                                                                                                                                                                                                                                                                                                                                                                                                                                                                                                                                                                                                                                                                                                                                                                                                                                                                                                                                                                                                                                                                                                                                                                                                 | GENDER DISTRIBUTION  |                |       |
|-------------------|-----|--------------------------------------------------------------------------------------------------------------------------------------------------------------------------------------------------------------------------------------------------------------------------------------------------------------------------------------------------------------------------------------------------------------------------------------------------------------------------------------------------------------------------------------------------------------------------------------------------------------------------------------------------------------------------------------------------------------------------------------------------------------------------------------------------------------------------------------------------------------------------------------------------------------------------------------------------------------------------------------------------------------------------------------------------------------------------------------------------------------------------------------------------------------------------------------------------------------------------------------------------------------------------------------------------------------------------------------------------------------------------------------------------------------------------------------------------------------------------------------------------------------------------------------------------------------------------------------------------------------------------------------------------------------------------------------------------------------------------------------------------------------------------------------------------------------------------------------------------------------------------------------------------------------------------------------------------------------------------------------------------------------------------------------------------------------------------------------------------------------------------------|----------------------|----------------|-------|
|                   |     | NEW MEMBERS                                                                                                                                                                                                                                                                                                                                                                                                                                                                                                                                                                                                                                                                                                                                                                                                                                                                                                                                                                                                                                                                                                                                                                                                                                                                                                                                                                                                                                                                                                                                                                                                                                                                                                                                                                                                                                                                                                                                                                                                                                                                                                                    | MALE                 | 1,069 (65.22%) |       |
|                   |     |                                                                                                                                                                                                                                                                                                                                                                                                                                                                                                                                                                                                                                                                                                                                                                                                                                                                                                                                                                                                                                                                                                                                                                                                                                                                                                                                                                                                                                                                                                                                                                                                                                                                                                                                                                                                                                                                                                                                                                                                                                                                                                                                | FEMALE               | 570 (34.78%)   |       |
| DROPPED MEMBERS   |     |                                                                                                                                                                                                                                                                                                                                                                                                                                                                                                                                                                                                                                                                                                                                                                                                                                                                                                                                                                                                                                                                                                                                                                                                                                                                                                                                                                                                                                                                                                                                                                                                                                                                                                                                                                                                                                                                                                                                                                                                                                                                                                                                |                      |                |       |
| DECEASED          | 3   | OLIOKUEDE EOD UEALTU                                                                                                                                                                                                                                                                                                                                                                                                                                                                                                                                                                                                                                                                                                                                                                                                                                                                                                                                                                                                                                                                                                                                                                                                                                                                                                                                                                                                                                                                                                                                                                                                                                                                                                                                                                                                                                                                                                                                                                                                                                                                                                           |                      |                |       |
| CLUB CANCELLED    | 205 | CLICK HERE FOR HEALTH ASSESSMENT DATA                                                                                                                                                                                                                                                                                                                                                                                                                                                                                                                                                                                                                                                                                                                                                                                                                                                                                                                                                                                                                                                                                                                                                                                                                                                                                                                                                                                                                                                                                                                                                                                                                                                                                                                                                                                                                                                                                                                                                                                                                                                                                          | FAMILY UNIT MEMBERS  |                | 1,128 |
| OTHER             | 118 | A COLOGNICATION AND A COLO | HEAD OF HOUSEHOLD    |                | 508   |
| TOTAL             | 326 |                                                                                                                                                                                                                                                                                                                                                                                                                                                                                                                                                                                                                                                                                                                                                                                                                                                                                                                                                                                                                                                                                                                                                                                                                                                                                                                                                                                                                                                                                                                                                                                                                                                                                                                                                                                                                                                                                                                                                                                                                                                                                                                                | NON-HEAD OF HOUSEHOL | D              | 620   |