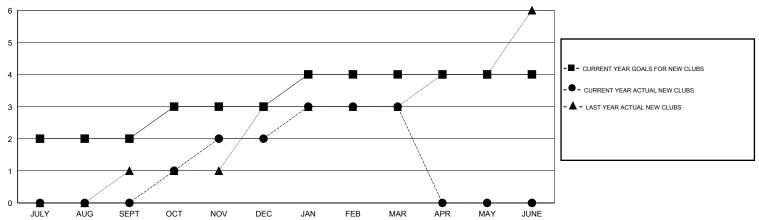

| 50                 |
| OCT/NOV/DEC     | 1                | 2                           | 5       | -3                                      | OCT/NOV/DEC                   | 25                 | 119                                 | 210                |
| JAN/FEB/MAR     | 1                | 1                           | 4       | -3                                      | JAN/FEB/MAR                   | 15                 | 69                                  | 66                 |
| APR/MAY/JUNE    | 0                | 0                           | 0       | 0                                       | APR/MAY/JUNE                  | 20                 | 0                                   | 0                  |

### GOALS AND ACTUAL NEW CLUBS CUMULATIVE



#### GOALS AND ACTUAL MEMBERS CUMULATIVE



| DROPPED CLUBS: 11 |     | 35 CLUBS OF 51 ADDED 1 OR MORE